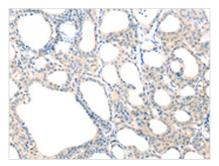

The image on the left is immunohistochemistry of paraffin-embedded Human thyroid cancer tissue using CSB-PA180985(SCAP Antibody) at dilution 1/20, on the right is treated with fusion protein. (Original magnification: ×200)