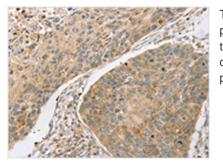

Image

The image on the left is immunohistochemistry of paraffin-embedded Human esophagus cancer tissue using CSB-PA180985(SCAP Antibody) at dilution 1/20, on the right is treated with fusion protein. (Original magnification: x200)