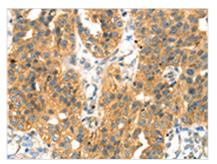

The image on the left is immunohistochemistry of paraffin-embedded Human breast cancer tissue using CSB-PA553505(SEPP1 Antibody) at dilution 1/20, on the right is treated with fusion protein. (Original magnification: ×200)