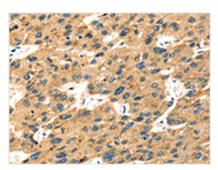

**Image** 

The image on the left is immunohistochemistry of paraffin-embedded Human liver cancer tissue using CSB-PA553505(SEPP1 Antibody) at dilution 1/20, on the right is treated with fusion protein. (Original magnification: ×200)