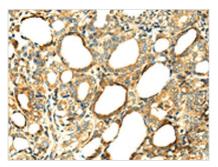

The image on the left is immunohistochemistry of paraffin-embedded Human thyroid cancer tissue using CSB-PA824741(SERPINA12 Antibody) at dilution 1/40, on the right is treated with fusion protein. (Original magnification: x200)