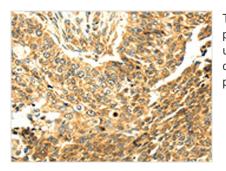

The image on the left is immunohistochemistry of paraffin-embedded Human lung cancer tissue using CSB-PA824741(SERPINA12 Antibody) at dilution 1/40, on the right is treated with fusion protein. (Original magnification: x200)