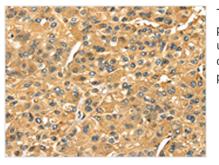

Image

The image on the left is immunohistochemistry of paraffin-embedded Human liver cancer tissue using CSB-PA198452(SERPINB6 Antibody) at dilution 1/35, on the right is treated with fusion protein. (Original magnification: x200)