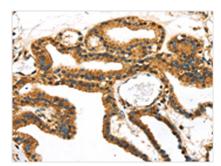

The image on the left is immunohistochemistry of paraffin-embedded Human thyroid cancer tissue using CSB-PA903848(SERPINB8 Antibody) at dilution 1/40, on the right is treated with fusion protein. (Original magnification: ×200)