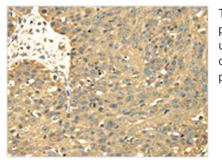

Image

The image on the left is immunohistochemistry of paraffin-embedded Human breast cancer tissue using CSB-PA507142(SRPRB Antibody) at dilution 1/30, on the right is treated with fusion protein. (Original magnification: x200)