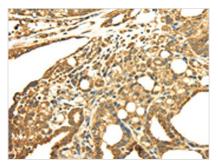

The image on the left is immunohistochemistry of paraffin-embedded Human thyroid cancer tissue using CSB-PA507142(SRPRB Antibody) at dilution 1/30, on the right is treated with fusion protein. (Original magnification: ×200)