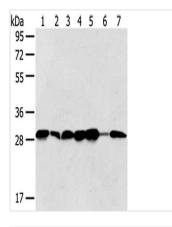

1

🕜 Tel: +1-301-363-4651 🛛 🖂 Email: cusabio@cusabio.com 📀 Website: www.cusabio.com 🧉

Gel: 8%SDS-PAGE,Lysate: 40 µg,Lane 1-7: Jurkat cells, Hela cells, 293T cells, 231 cells, HepG2 cells, Human normal liver tissue, Human bladder carcinoma tissue,Primary antibody: CSB-PA507142(SRPRB Antibody) at dilution 1/500 dilution,Secondary antibody: Goat anti rabbit IgG at 1/8000 dilution,Exposure time: 5 seconds