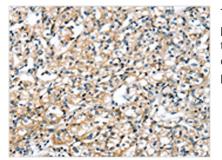

Image

The image on the left is immunohistochemistry of paraffin-embedded Human prostate cancer tissue using CSB-PA792007(SRPX Antibody) at dilution 1/30, on the right is treated with fusion protein. (Original magnification: X200)