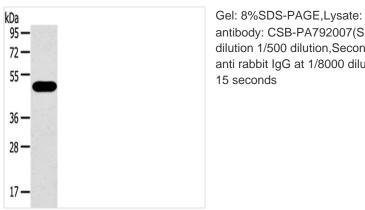

## **CUSABIO TECHNOLOGY LLC**

🕜 Tel: +1-301-363-4651 🛛 🖂 Email: cusabio@cusabio.com 🧿 Website: www.cusabio.com 🧉

Gel: 8%SDS-PAGE,Lysate: 40µg,Primary antibody: CSB-PA792007(SRPX Antibody) at dilution 1/500 dilution, Secondary antibody: Goat anti rabbit IgG at 1/8000 dilution, Exposure time: