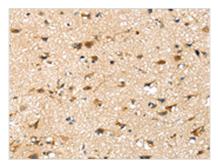

Image

The image on the left is immunohistochemistry of paraffin-embedded Human prostate cancer tissue using CSB-PA792007(SRPX Antibody) at dilution 1/30, on the right is treated with fusion protein. (Original magnification: X200)

The image on the left is immunohistochemistry of paraffin-embedded Human brain tissue using CSB-PA792007(SRPX Antibody) at dilution 1/30, on the right is treated with fusion protein. (Original magnification: X200)