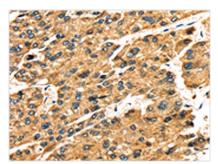

The image on the left is immunohistochemistry of paraffin-embedded Human liver cancer tissue using CSB-PA694728(SLC25A26 Antibody) at dilution 1/30, on the right is treated with fusion protein. (Original magnification: ×200)