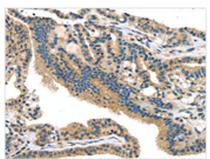

**Image** 

The image on the left is immunohistochemistry of paraffin-embedded Human thyroid cancer tissue using CSB-PA076745(SMYD3 Antibody) at dilution 1/25, on the right is treated with fusion protein. (Original magnification: ×200)