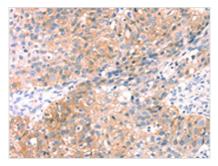

1

🕜 Tel: +1-301-363-4651 🛛 🖂 Email: cusabio@cusabio.com 📀 Website: www.cusabio.com 🧉

Gel: 12%SDS-PAGE, Lysate: 40 µg, Lane 1-6: Human placenta tissue, hela cells, hepg2 cells, human fetal liver tissue, A549 cells, human normal kidney tissue, Primary antibody: CSB-PA161006(SNAP23 Antibody) at dilution 1/400, Secondary antibody: Goat anti rabbit IgG at 1/8000 dilution, Exposure time: 15 seconds