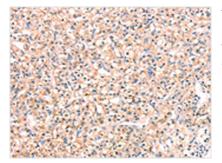

The image on the left is immunohistochemistry of paraffin-embedded Human breast cancer tissue using CSB-PA161006(SNAP23 Antibody) at dilution 1/25, on the right is treated with fusion protein. (Original magnification: x200)