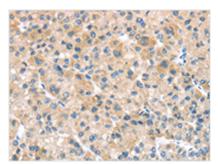

**Image** 

The image on the left is immunohistochemistry of paraffin-embedded Human liver cancer tissue using CSB-PA213445(SFTPA1 Antibody) at dilution 1/40, on the right is treated with fusion protein. (Original magnification: ×200)