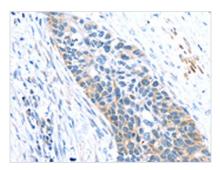

The image on the left is immunohistochemistry of paraffin-embedded Human esophagus cancer tissue using CSB-PA213445(SFTPA1 Antibody) at dilution 1/40, on the right is treated with fusion protein. (Original magnification: ×200)