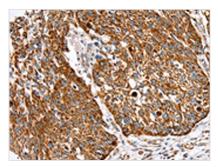

The image on the left is immunohistochemistry of paraffin-embedded Human lung cancer tissue using CSB-PA326406(SSBP1 Antibody) at dilution 1/30, on the right is treated with fusion protein. (Original magnification: ×200)