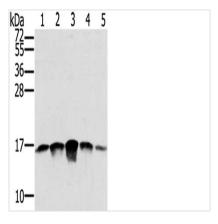

## **CUSABIO TECHNOLOGY LLC**

Gel: 12%SDS-PAGE, Lysate: 40  $\mu$ g, Lane 1-5: PC3 cells, A549 cells, K562 cells, A375 cells, hela cells, Primary antibody: CSB-PA326406(SSBP1 Antibody) at dilution 1/400, Secondary antibody: Goat anti rabbit IgG at 1/8000 dilution, Exposure time: 1 minute