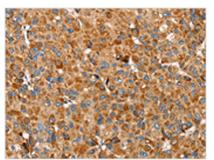

**Image** 

The image on the left is immunohistochemistry of paraffin-embedded Human liver cancer tissue using CSB-PA326406(SSBP1 Antibody) at dilution 1/30, on the right is treated with fusion protein. (Original magnification: ×200)