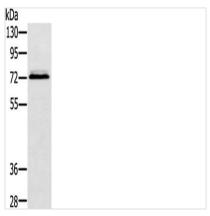

## **CUSABIO TECHNOLOGY LLC**

Gel: 8%SDS-PAGE, Lysate: 40 µg, Lane: Hepg2 cells, Primary antibody: CSB-PA154755(SSX2IP Antibody) at dilution 1/500, Secondary antibody: Goat anti rabbit IgG at 1/8000 dilution, Exposure time: 10 seconds