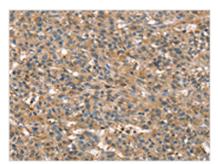

**Image** 

The image on the left is immunohistochemistry of paraffin-embedded Human liver cancer tissue using CSB-PA154755(SSX2IP Antibody) at dilution 1/45, on the right is treated with fusion protein. (Original magnification: ×200)