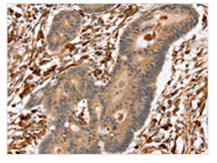

The image on the left is immunohistochemistry of paraffin-embedded Human colon cancer tissue using CSB-PA154755(SSX2IP Antibody) at dilution 1/45, on the right is treated with fusion protein. (Original magnification: ×200)