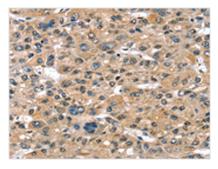

**Image** 

The image on the left is immunohistochemistry of paraffin-embedded Human liver cancer tissue using CSB-PA796564(SULT1B1 Antibody) at dilution 1/30, on the right is treated with fusion protein. (Original magnification: ×200)