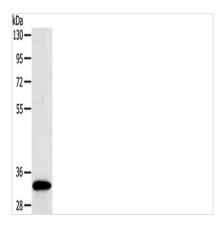

Gel: 8%SDS-PAGE, Lysate: 40 µg, Lane: Human fetal intestines tissue, Primary antibody: CSB-PA796564(SULT1B1 Antibody) at dilution 1/800, Secondary antibody: Goat anti rabbit IgG at 1/8000 dilution, Exposure time: 3 seconds