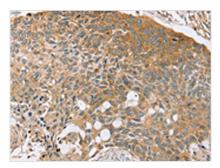

The image on the left is immunohistochemistry of paraffin-embedded Human esophagus cancer tissue using CSB-PA282582(SYTL5 Antibody) at dilution 1/50, on the right is treated with fusion protein. (Original magnification: ×200)