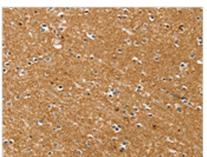

**Image** 

The image on the left is immunohistochemistry of paraffin-embedded Human brain tissue using CSB-PA282582(SYTL5 Antibody) at dilution 1/50, on the right is treated with fusion protein. (Original magnification: ×200)