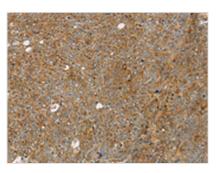

The image on the left is immunohistochemistry of paraffin-embedded Human ovarian cancer tissue using CSB-PA560536(STX16 Antibody) at dilution 1/30, on the right is treated with fusion protein. (Original magnification: ×200)