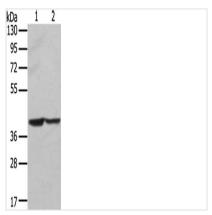

## **CUSABIO TECHNOLOGY LLC**

🕜 Tel: +1-301-363-4651 🛛 Email: cusabio@cusabio.com 🕒 Website: www.cusabio.com 🌘

Gel: 8%SDS-PAGE, Lysate: 40 µg, Lane 1-2: Hela cells, hepg2 cells, Primary antibody: CSB-PA560536(STX16 Antibody) at dilution 1/400, Secondary antibody: Goat anti rabbit IgG at 1/8000 dilution, Exposure time: 5 seconds