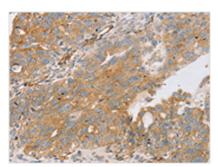

**Image** 

The image on the left is immunohistochemistry of paraffin-embedded Human breast cancer tissue using CSB-PA560536(STX16 Antibody) at dilution 1/30, on the right is treated with fusion protein. (Original magnification: ×200)