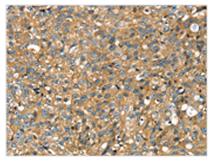

**Image** 

The image on the left is immunohistochemistry of paraffin-embedded Human breast cancer tissue using CSB-PA695180(STX11 Antibody) at dilution 1/30, on the right is treated with fusion protein. (Original magnification: ×200)