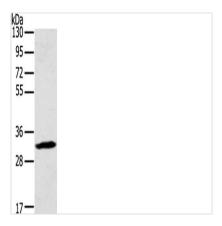

## **CUSABIO TECHNOLOGY LLC**

Gel: 8%SDS-PAGE, Lysate: 40 μg, Lane: Mouse lung tissue, Primary antibody: CSB-PA695180(STX11 Antibody) at dilution 1/400, Secondary antibody: Goat anti rabbit IgG at 1/8000 dilution, Exposure time: 20 seconds