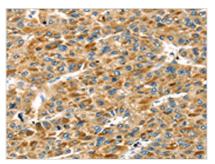

The image on the left is immunohistochemistry of paraffin-embedded Human liver cancer tissue using CSB-PA695180(STX11 Antibody) at dilution 1/30, on the right is treated with fusion protein. (Original magnification: ×200)