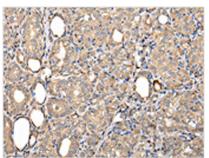

The image on the left is immunohistochemistry of paraffin-embedded Human prostate cancer tissue using CSB-PA783838(SERPINA7 Antibody) at dilution 1/25, on the right is treated with fusion protein. (Original magnification: ×200)