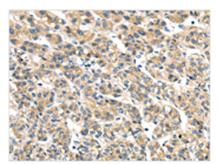

**Image** 

The image on the left is immunohistochemistry of paraffin-embedded Human liver cancer tissue using CSB-PA277474(TMED2 Antibody) at dilution 1/25, on the right is treated with fusion protein. (Original magnification: ×200)