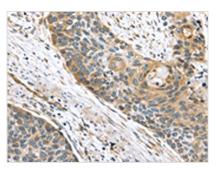

The image on the left is immunohistochemistry of paraffin-embedded Human esophagus cancer tissue using CSB-PA277474(TMED2 Antibody) at dilution 1/25, on the right is treated with fusion protein. (Original magnification: ×200)