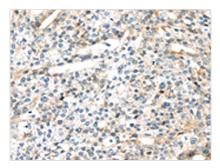

The image on the left is immunohistochemistry of paraffin-embedded Human breast cancer tissue using CSB-PA824584(TMEM161A Antibody) at dilution 1/30, on the right is treated with fusion protein. (Original magnification: x200)