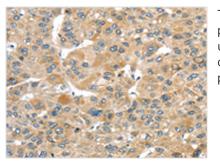

Image

The image on the left is immunohistochemistry of paraffin-embedded Human liver cancer tissue using CSB-PA824584(TMEM161A Antibody) at dilution 1/30, on the right is treated with fusion protein. (Original magnification: x200)