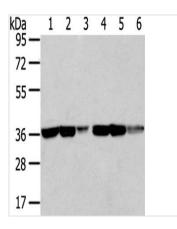

1

🕜 Tel: +1-301-363-4651 🛛 🖂 Email: cusabio@cusabio.com 🧿 Website: www.cusabio.com 🍙

Gel: 8%SDS-PAGE,Lysate: 40 µg,Lane 1-6: Mouse kidney tissue, Human kidney tissue, Mouse brain tissue, A431 cells, Human placenta tissue, Human fetal brain tissue,Primary antibody: CSB-PA217736(TALDO1 Antibody) at dilution 1/400 dilution,Secondary antibody: Goat anti rabbit IgG at 1/8000 dilution,Exposure time: 10 seconds