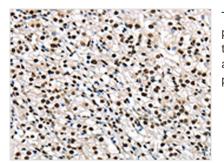

The image on the left is immunohistochemistry of paraffin-embedded Human prostate cancer tissue using CSB-PA217736(TALDO1 Antibody) at dilution 1/30, on the right is treated with fusion protein. (Original magnification: x200)

The image on the left is immunohistochemistry of paraffin-embedded Human liver cancer tissue using CSB-PA217736(TALDO1 Antibody) at dilution 1/30, on the right is treated with fusion protein. (Original magnification: ×200)