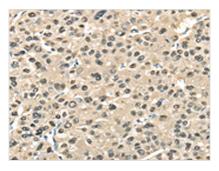

The image on the left is immunohistochemistry of paraffin-embedded Human liver cancer tissue using CSB-PA217736(TALDO1 Antibody) at dilution 1/30, on the right is treated with fusion protein. (Original magnification: ×200)