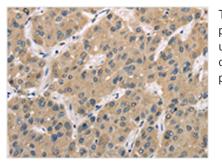

Image

The image on the left is immunohistochemistry of paraffin-embedded Human liver cancer tissue using CSB-PA120599(TRIB3 Antibody) at dilution 1/30, on the right is treated with fusion protein. (Original magnification: x200)