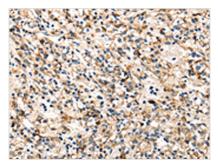

The image on the left is immunohistochemistry of paraffin-embedded Human prostate cancer tissue using CSB-PA120599(TRIB3 Antibody) at dilution 1/30, on the right is treated with fusion protein. (Original magnification: ×200)