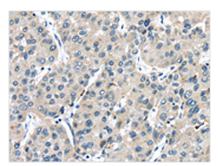

**Image** 

The image on the left is immunohistochemistry of paraffin-embedded Human liver cancer tissue using CSB-PA113579(TRPM2 Antibody) at dilution 1/25, on the right is treated with fusion protein. (Original magnification: ×200)