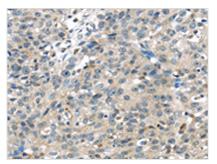

The image on the left is immunohistochemistry of paraffin-embedded Human breast cancer tissue using CSB-PA113579(TRPM2 Antibody) at dilution 1/25, on the right is treated with fusion protein. (Original magnification: ×200)