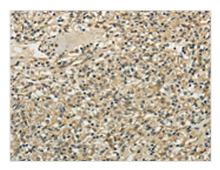

Image

The image on the left is immunohistochemistry of paraffin-embedded Human liver cancer tissue using CSB-PA159160(TULP2 Antibody) at dilution 1/30, on the right is treated with fusion protein. (Original magnification: x200)