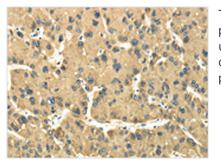

Image

The image on the left is immunohistochemistry of paraffin-embedded Human liver cancer tissue using CSB-PA159160(TULP2 Antibody) at dilution 1/30, on the right is treated with fusion protein. (Original magnification: x200)