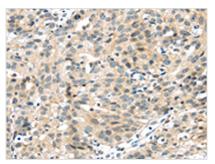

The image on the left is immunohistochemistry of paraffin-embedded Human breast cancer tissue using CSB-PA241790(UBL3 Antibody) at dilution 1/30, on the right is treated with fusion protein. (Original magnification: x200)