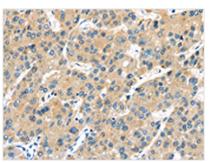

**Image** 

The image on the left is immunohistochemistry of paraffin-embedded Human liver cancer tissue using CSB-PA241790(UBL3 Antibody) at dilution 1/30, on the right is treated with fusion protein. (Original magnification: ×200)