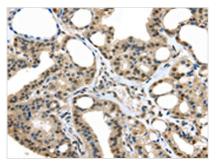

The image on the left is immunohistochemistry of paraffin-embedded Human thyroid cancer tissue using CSB-PA998471(UCHL3 Antibody) at dilution 1/25, on the right is treated with fusion protein. (Original magnification: ×200)