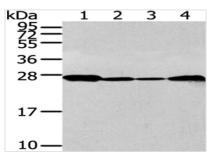

## **CUSABIO TECHNOLOGY LLC**

Gel: 12%SDS-PAGE, Lysate: 40 µg, Lane 1-4: 293T, K562, Jurkat and 231 cell, Primary antibody: CSB-PA998471(UCHL3 Antibody) at dilution 1/300 dilution, Secondary antibody: Goat anti rabbit IgG at 1/8000 dilution, Exposure time: 30 seconds