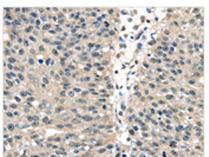

**Image** 

The image on the left is immunohistochemistry of paraffin-embedded Human breast cancer tissue using CSB-PA998471(UCHL3 Antibody) at dilution 1/25, on the right is treated with fusion protein. (Original magnification: ×200)