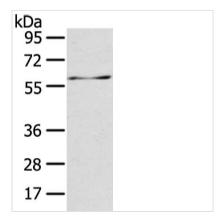

Gel: 6%SDS-PAGE, Lysate: 40 µg, Lane: 231 cell, Primary antibody: CSB-PA136284(ATIC Antibody) at dilution 1/350 dilution, Secondary antibody: Goat anti rabbit IgG at 1/8000 dilution, Exposure time: 20 seconds