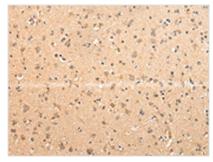

**Image** 

The image on the left is immunohistochemistry of paraffin-embedded Human brain tissue using CSB-PA136284(ATIC Antibody) at dilution 1/25, on the right is treated with fusion protein. (Original magnification: ×200)