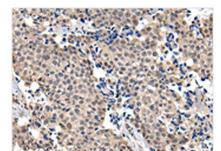

The image on the left is immunohistochemistry of paraffin-embedded Human breast cancer tissue using CSB-PA980290(USF1 Antibody) at dilution 1/20, on the right is treated with fusion protein. (Original magnification: x200)