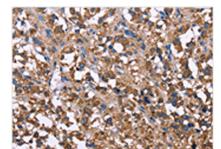

The image on the left is immunohistochemistry of paraffin-embedded Human brain tissue using CSB-PA799490(SERPINA1 Antibody) at dilution 1/30, on the right is treated with synthetic peptide. (Original magnification: ×200)