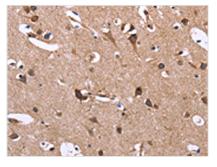

## **CUSABIO TECHNOLOGY LLC**

Gel: 8%SDS-PAGE,Lysate: 40 μg,,Primary antibody: CSB-PA799490(SERPINA1 Antibody) at dilution 1/250 dilution, Secondary antibody: Goat anti rabbit IgG at 1/8000 dilution, Exposure time: 20 seconds