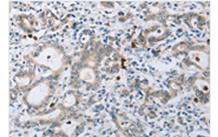

The image on the left is immunohistochemistry of paraffin-embedded Human gastic cancer tissue using CSB-PA937099(ABCB9 Antibody) at dilution 1/15, on the right is treated with synthetic peptide. (Original magnification: ×200)