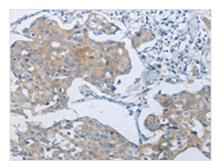

The image on the left is immunohistochemistry of paraffin-embedded Human breast cancer tissue using CSB-PA937099(ABCB9 Antibody) at dilution 1/15, on the right is treated with synthetic peptide. (Original magnification: ×200)