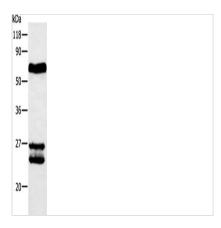

Gel: 10%SDS-PAGE, Lysate: 20 μg, Lane: HepG2 cells, Primary antibody: CSB-PA988836(ABCG2 Antibody) at dilution 1/1000, Secondary antibody: Goat anti rabbit IgG at 1/8000 dilution, Exposure time: 10 seconds