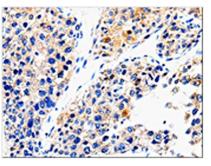

**Image** 

The image on the left is immunohistochemistry of paraffin-embedded Human liver cancer tissue using CSB-PA988836(ABCG2 Antibody) at dilution 1/100, on the right is treated with synthetic peptide. (Original magnification: x200)