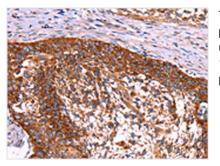

Image

The image on the left is immunohistochemistry of paraffin-embedded Human cervical cancer tissue using CSB-PA961270(ABI1 Antibody) at dilution 1/40, on the right is treated with synthetic peptide. (Original magnification: x200)