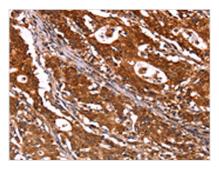

The image on the left is immunohistochemistry of paraffin-embedded Human gastric cancer tissue using CSB-PA961270(ABI1 Antibody) at dilution 1/40, on the right is treated with synthetic peptide. (Original magnification: x200)