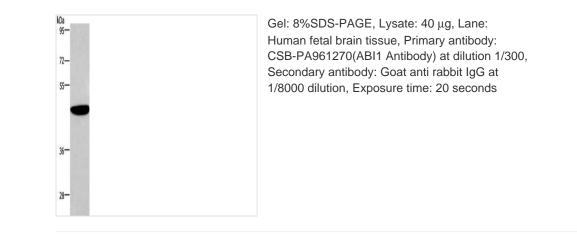

## **ABI1** Antibody

| Product Code        | CSB-PA961270                                                    |
|---------------------|-----------------------------------------------------------------|
| Storage             | Upon receipt, store at -20°C or -80°C. Avoid repeated freeze.   |
| Uniprot No.         | Q8IZP0                                                          |
| Immunogen           | Synthetic peptide of Human ABI1                                 |
| Raised In           | Rabbit                                                          |
| Species Reactivity  | Human,Mouse,Rat                                                 |
| Tested Applications | ELISA,WB,IHC;ELISA:1:2000-1:5000,WB:1:500-1:2000,IHC:1:50-1:200 |
| Form                | Liquid                                                          |
| Conjugate           | Non-conjugated                                                  |
| Storage Buffer      | -20°C, pH7.4 PBS, 0.05% NaN3, 40% Glycerol                      |
| Purification Method | Antigen affinity purification                                   |
| Isotype             | IgG                                                             |
| Immunogen Species   | Homo sapiens (Human)                                            |
| Target Names        | ABI1                                                            |
|                     |                                                                 |