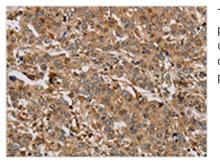

Image

The image on the left is immunohistochemistry of paraffin-embedded Human liver cancer tissue using CSB-PA114463(ACHE Antibody) at dilution 1/20, on the right is treated with synthetic peptide. (Original magnification: X200)