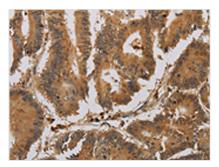

The image on the left is immunohistochemistry of paraffin-embedded Human colon cancer tissue using CSB-PA114463(ACHE Antibody) at dilution 1/20, on the right is treated with synthetic peptide. (Original magnification: X200)