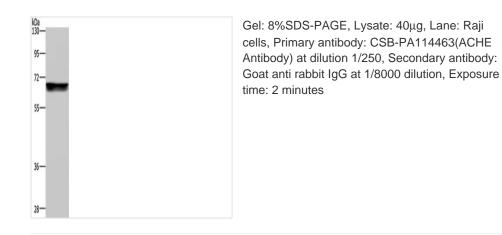

## ACHE Antibody

| Product Code                       | CSB-PA114463                                                                |
|------------------------------------|-----------------------------------------------------------------------------|
| Storage                            | Upon receipt, store at -20°C or -80°C. Avoid repeated freeze.               |
| Uniprot No.                        | P22303                                                                      |
| Immunogen                          | Synthetic peptide of Human ACHE                                             |
| Raised In                          | Rabbit                                                                      |
| Species Reactivity                 | Human,Mouse,Rat                                                             |
| <b>Tested Applications</b>         | ELISA,WB,IHC;ELISA:1:1000-1:2000,WB:1:200-1:1000,IHC:1:25-1:100             |
| Form                               | Liquid                                                                      |
| Conjugate                          | Non-conjugated                                                              |
|                                    |                                                                             |
| Storage Buffer                     | -20°C, pH7.4 PBS, 0.05% NaN3, 40% Glycerol                                  |
| Storage Buffer Purification Method | -20°C, pH7.4 PBS, 0.05% NaN3, 40% Glycerol<br>Antigen affinity purification |
|                                    |                                                                             |
| Purification Method                | Antigen affinity purification                                               |
| Purification Method                | Antigen affinity purification<br>IgG                                        |