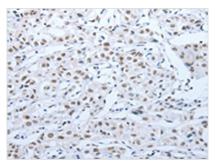

The image on the left is immunohistochemistry of paraffin-embedded Human lung cancer tissue using CSB-PA956054(ACIN1 Antibody) at dilution 1/30, on the right is treated with synthetic peptide. (Original magnification: X200)