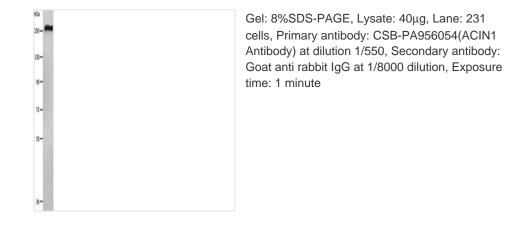

## **ACIN1** Antibody

| Product Code                      | CSB-PA956054                                                    |
|-----------------------------------|-----------------------------------------------------------------|
| Storage                           | Upon receipt, store at -20°C or -80°C. Avoid repeated freeze.   |
| Uniprot No.                       | Q9UKV3                                                          |
| Immunogen                         | Synthetic peptide of Human ACIN1                                |
| Raised In                         | Rabbit                                                          |
| Species Reactivity                | Human,Mouse                                                     |
| <b>Tested Applications</b>        | ELISA,WB,IHC;ELISA:1:2000-1:5000,WB:1:500-1:2000,IHC:1:25-1:100 |
| Form                              | Liquid                                                          |
| Conjugate                         | Non-conjugated                                                  |
| Storage Buffer                    | -20°C, pH7.4 PBS, 0.05% NaN3, 40% Glycerol                      |
| Purification Method               | Antigen affinity purification                                   |
| Isotype                           | IgG                                                             |
|                                   |                                                                 |
| Immunogen Species                 | Homo sapiens (Human)                                            |
| Immunogen Species<br>Target Names | Homo sapiens (Human)<br>ACIN1                                   |