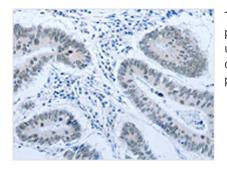

Image

The image on the left is immunohistochemistry of paraffin-embedded Human colon cancer tissue using CSB-PA956054(ACIN1 Antibody) at dilution 1/30, on the right is treated with synthetic peptide. (Original magnification: X200)