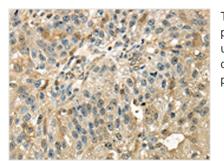

The image on the left is immunohistochemistry of paraffin-embedded Human breast cancer tissue using CSB-PA239298(RAB17 Antibody) at dilution 1/40, on the right is treated with synthetic peptide. (Original magnification: ×200)