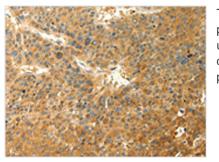

Image

The image on the left is immunohistochemistry of paraffin-embedded Human liver cancer tissue using CSB-PA917220(RAB35 Antibody) at dilution 1/40, on the right is treated with synthetic peptide. (Original magnification: x200)