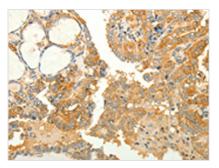

The image on the left is immunohistochemistry of paraffin-embedded Human thyroid cancer tissue using CSB-PA917220(RAB35 Antibody) at dilution 1/40, on the right is treated with synthetic peptide. (Original magnification: ×200)