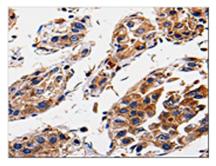

**Image** 

The image is immunohistochemistry of paraffinembedded Human gastic cancer tissue using CSB-PA419638(RAB41 Antibody) at dilution 1/60. (Original magnification: ×200)

The image is immunohistochemistry of paraffinembedded Human liver cancer tissue using CSB-PA419638(RAB41 Antibody) at dilution 1/60. (Original magnification: ×200)