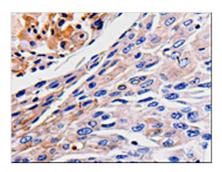

**Image** 

The image is immunohistochemistry of paraffinembedded Human gastic cancer tissue using CSB-PA419638(RAB41 Antibody) at dilution 1/60. (Original magnification: ×200)

The image is immunohistochemistry of paraffinembedded Human liver cancer tissue using CSB-PA419638(RAB41 Antibody) at dilution 1/60. (Original magnification: ×200)