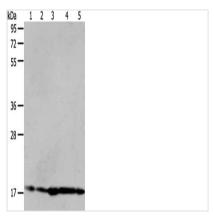

## **CUSABIO TECHNOLOGY LLC**

🕜 Tel: +1-301-363-4651 🛛 Email: cusabio@cusabio.com 🌔 Website: www.cusabio.com 🍵

Gel: 8%SDS-PAGE, Lysate: 40  $\mu$ g, Lane 1-5: Hela cells, 293T cells, mouse liver tissue, A431 cells, MCF7 cells, Primary antibody: CSB-PA129669(ARF6 Antibody) at dilution 1/450, Secondary antibody: Goat anti rabbit IgG at 1/8000 dilution, Exposure time: 40 seconds