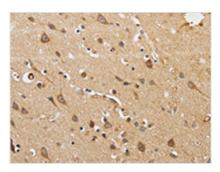

The image on the left is immunohistochemistry of paraffin-embedded Human brain tissue using CSB-PA129669(ARF6 Antibody) at dilution 1/30, on the right is treated with synthetic peptide. (Original magnification: x200)