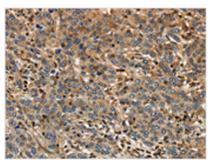

**Image** 

The image on the left is immunohistochemistry of paraffin-embedded Human liver cancer tissue using CSB-PA129669(ARF6 Antibody) at dilution 1/30, on the right is treated with synthetic peptide. (Original magnification: ×200)