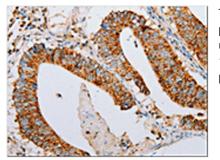

Image

The image on the left is immunohistochemistry of paraffin-embedded Human colon cancer tissue using CSB-PA088834(ARF6 Antibody) at dilution 1/15, on the right is treated with synthetic peptide. (Original magnification: x200)