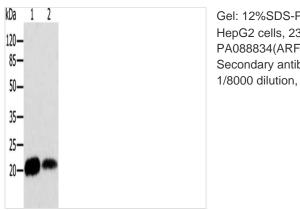

Gel: 12%SDS-PAGE, Lysate: 40 µg, Lane 1-2: HepG2 cells, 231 cells, Primary antibody: CSB-PA088834(ARF6 Antibody) at dilution 1/300, Secondary antibody: Goat anti rabbit IgG at 1/8000 dilution, Exposure time: 1 minute