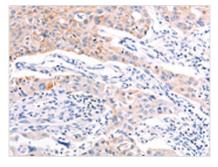

The image on the left is immunohistochemistry of paraffin-embedded Human lung cancer tissue using CSB-PA230308(RalA Antibody) at dilution 1/20, on the right is treated with synthetic peptide. (Original magnification: ×200)