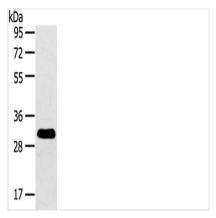

## **CUSABIO TECHNOLOGY LLC**

Gel: 8%SDS-PAGE,Lysate: 40 μg,,Primary antibody: CSB-PA230308(RaIA Antibody) at dilution 1/200 dilution, Secondary antibody: Goat anti rabbit IgG at 1/8000 dilution, Exposure time: 2 minutes