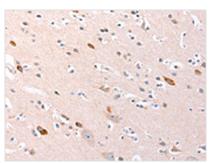

**Image** 

The image on the left is immunohistochemistry of paraffin-embedded Human brain tissue using CSB-PA230308(RalA Antibody) at dilution 1/20, on the right is treated with synthetic peptide. (Original magnification: ×200)