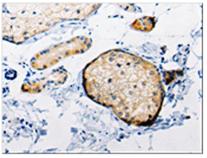

Gel: 10%SDS-PAGE, Lysate: 30 µg, Lane 1-6: 293T cells, mouse brain tissue, A549 cells, Hela cells, A172 cells, HT29 cells, Primary antibody: CSB-PA443132(RAB6A Antibody) at dilution 1/650, Secondary antibody: Goat anti rabbit IgG at 1/8000 dilution, Exposure time: 1 minute