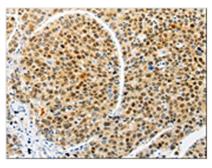

**Image** 

The image on the left is immunohistochemistry of paraffin-embedded Human liver cancer tissue using CSB-PA558089(RAN Antibody) at dilution 1/10, on the right is treated with synthetic peptide. (Original magnification: ×200)