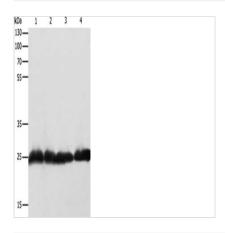

Gel: 10%SDS-PAGE, Lysate: 30 µg, Lane 1-4: Hela cells, NIH/3T3 cells, HepG2 cells, Mouse testis tissue, Primary antibody: CSB-PA558089(RAN Antibody) at dilution 1/200, Secondary antibody: Goat anti rabbit IgG at 1/8000 dilution, Exposure time: 1 minute