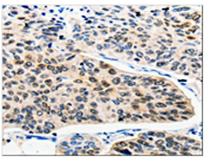

**Image** 

The image on the left is immunohistochemistry of paraffin-embedded Human lung cancer tissue using CSB-PA998992(RAN Antibody) at dilution 1/25, on the right is treated with synthetic peptide. (Original magnification: ×200)