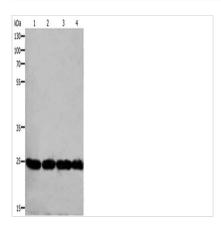

Gel: 10%SDS-PAGE, Lysate: 30 µg, Lane 1-4: Hela cells, NIH/3T3 cells, HepG2 cells, Mouse testis tissue, Primary antibody: CSB-PA998992(RAN Antibody) at dilution 1/400, Secondary antibody: Goat anti rabbit IgG at 1/8000 dilution, Exposure time: 1 minute