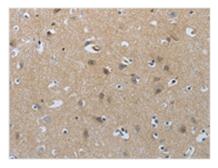

**Image** 

The image on the left is immunohistochemistry of paraffin-embedded Human brain tissue using CSB-PA934625(NPR1 Antibody) at dilution 1/30, on the right is treated with synthetic peptide. (Original magnification: ×200)