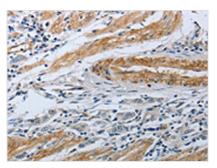

The image on the left is immunohistochemistry of paraffin-embedded Human gastric cancer tissue using CSB-PA934625(NPR1 Antibody) at dilution 1/30, on the right is treated with synthetic peptide. (Original magnification: ×200)