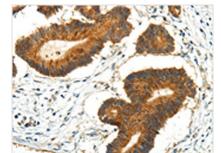

The image on the left is immunohistochemistry of paraffin-embedded Human colorectal cancer tissue using CSB-PA203676(AQP3 Antibody) at dilution 1/35, on the right is treated with synthetic peptide. (Original magnification: ×200)