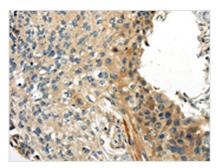

The image on the left is immunohistochemistry of paraffin-embedded Human esophagus cancer tissue using CSB-PA203676(AQP3 Antibody) at dilution 1/35, on the right is treated with synthetic peptide. (Original magnification: ×200)