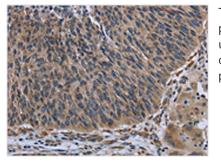

Image

The image on the left is immunohistochemistry of paraffin-embedded Human lung cancer tissue using CSB-PA335882(AVEN Antibody) at dilution 1/30, on the right is treated with synthetic peptide. (Original magnification: x200)