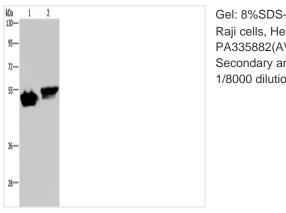

## **CUSABIO TECHNOLOGY LLC**

🕜 Tel: +1-301-363-4651 🛛 🖂 Email: cusabio@cusabio.com 🧔 Website: www.cusabio.com 🧉

......

Gel: 8%SDS-PAGE, Lysate: 40 µg, Lane 1-2: Raji cells, Hela cells, Primary antibody: CSB-PA335882(AVEN Antibody) at dilution 1/200, Secondary antibody: Goat anti rabbit IgG at 1/8000 dilution, Exposure time: 2 minutes