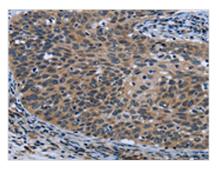

The image on the left is immunohistochemistry of paraffin-embedded Human cervical cancer tissue using CSB-PA335882(AVEN Antibody) at dilution 1/30, on the right is treated with synthetic peptide. (Original magnification: ×200)