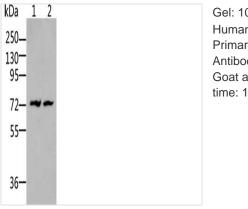

1

🕜 Tel: +1-301-363-4651 🛛 🖂 Email: cusabio@cusabio.com 🕒 Website: www.cusabio.com 🧉

Gel: 10%SDS-PAGE, Lysate: 50 µg, Lane 1-2: Human leiomyosarcoma tissue, NIH/3T3 cells, Primary antibody: CSB-PA574868(BDKRB2 Antibody) at dilution 1/500, Secondary antibody: Goat anti rabbit IgG at 1/8000 dilution, Exposure time: 1 minute