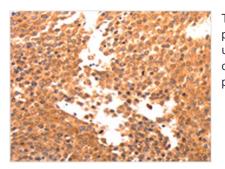

Image

The image on the left is immunohistochemistry of paraffin-embedded Human breast cancer tissue using CSB-PA574868(BDKRB2 Antibody) at dilution 1/30, on the right is treated with synthetic peptide. (Original magnification: ×200)