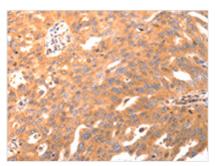

The image on the left is immunohistochemistry of paraffin-embedded Human ovarian cancer tissue using CSB-PA574868(BDKRB2 Antibody) at dilution 1/30, on the right is treated with synthetic peptide. (Original magnification: ×200)