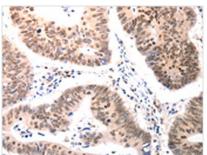

**Image** 

The image on the left is immunohistochemistry of paraffin-embedded Human colon cancer tissue using CSB-PA031026(BDKRB2 Antibody) at dilution 1/50, on the right is treated with synthetic peptide. (Original magnification: ×200)