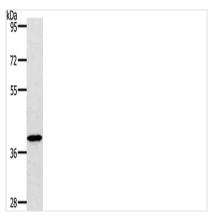

## **CUSABIO TECHNOLOGY LLC**

Gel: 10%SDS-PAGE, Lysate: 50 μg, Lane: Jurkat cells, Primary antibody: CSB-PA031026(BDKRB2 Antibody) at dilution 1/800, Secondary antibody: Goat anti rabbit IgG at 1/8000 dilution, Exposure time: 1 minute