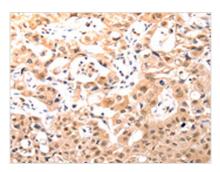

The image on the left is immunohistochemistry of paraffin-embedded Human lung cancer tissue using CSB-PA031026(BDKRB2 Antibody) at dilution 1/50, on the right is treated with synthetic peptide. (Original magnification: ×200)