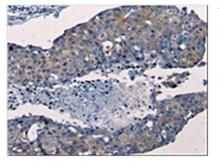

Image

The image on the left is immunohistochemistry of paraffin-embedded Human breast cancer tissue using CSB-PA270018(FGF2 Antibody) at dilution 1/50, on the right is treated with synthetic peptide. (Original magnification: ×200)