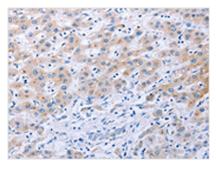

**Image** 

The image on the left is immunohistochemistry of paraffin-embedded Human liver cancer tissue using CSB-PA910266(FGF4 Antibody) at dilution 1/40, on the right is treated with synthetic peptide. (Original magnification: ×200)