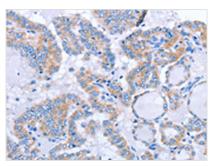

The image on the left is immunohistochemistry of paraffin-embedded Human thyroid cancer tissue using CSB-PA910266(FGF4 Antibody) at dilution 1/40, on the right is treated with synthetic peptide. (Original magnification: ×200)